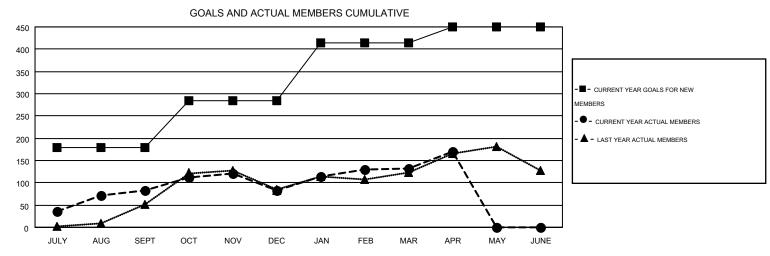

## GOALS AND ACTUAL NEW CLUBS CUMULATIVE

| DROPPED CLUBS: 5  |     | 70 CLUBS OF 116 ADDED 1 OR MORE NEW MEMBERS | GENDER DISTRIBUTION   |                |     |
|-------------------|-----|---------------------------------------------|-----------------------|----------------|-----|
|                   |     | NEW WEWBERS                                 | MALE                  | 2,004 (68.35%) |     |
|                   |     |                                             | FEMALE                | 928 (31.65%)   |     |
| DROPPED MEMBERS   |     |                                             |                       |                |     |
| DECEASED          | 12  | CLICK HERE FOR HEALTH                       |                       |                | 627 |
| CLUB CANCELLED 54 |     | ASSESSMENT DATA                             | FAMILY UNIT MEMBERS   |                |     |
| OTHER             | 271 |                                             | HEAD OF HOUSEHOLD     |                | 288 |
| TOTAL             | 337 |                                             | NON-HEAD OF HOUSEHOLD |                |     |