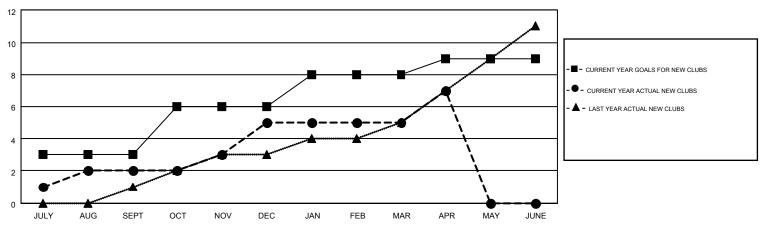

## GOALS AND ACTUAL NEW CLUBS CUMULATIVE

| DROPPED CLUBS: 5  |     | 70 CLUBS OF 116 ADDED 1 OR MORE NEW MEMBERS | GENDER DISTRIBUTION   |                |     |
|-------------------|-----|---------------------------------------------|-----------------------|----------------|-----|
|                   |     | NEW WEWBERS                                 | MALE                  | 2,004 (68.35%) |     |
|                   |     |                                             | FEMALE                | 928 (31.65%)   |     |
| DROPPED MEMBERS   |     |                                             |                       |                |     |
| DECEASED          | 12  | CLICK HERE FOR HEALTH                       |                       |                | 627 |
| CLUB CANCELLED 54 |     | ASSESSMENT DATA                             | FAMILY UNIT MEMBERS   |                |     |
| OTHER             | 271 |                                             | HEAD OF HOUSEHOLD     |                | 288 |
| TOTAL             | 337 |                                             | NON-HEAD OF HOUSEHOLD |                |     |